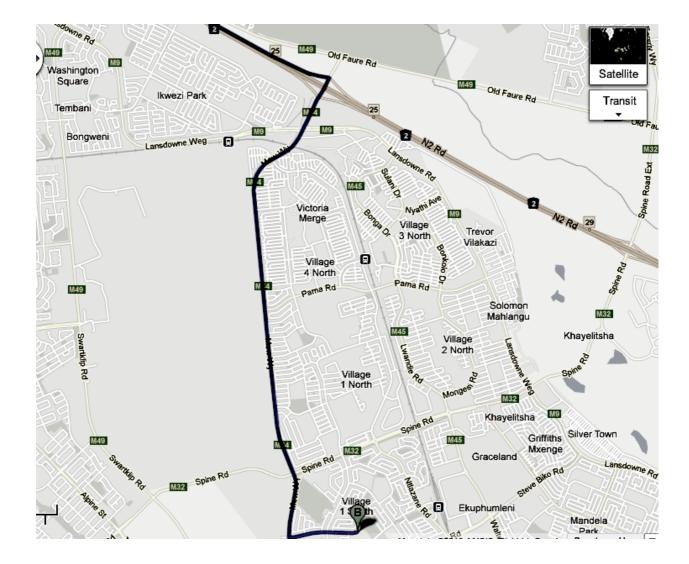

## DIRECTIONS TO COSAT

## 50 SINQOLAMTHI STREET, ILITHA PARK, KHAYELITSHA

1. Take the N2 in the direction of Somerset West.

2. Pass the airport and R300 interchange, take the Mew Way offramp and turn right into Mew Way road heading down into Khayelitsha.

3. Cross over the robots (the intersection with Lansdowne road), heading straight down Mew Way road for just over 4km.

4. At the four way stop (the intersection with Spine road), carry on straight across; the Lookout dune is in front of you on the left and open ground on your right.

5. The road curves slightly and the blue-roofed buildings of the Good Hope Campus of False Bay FET College will appear on your right.

6. Directly opposite the College entrance turn left into Sinqolamthi street, carry on straight down the street for around 600 m.

7. The COSAT school is clearly on your right.